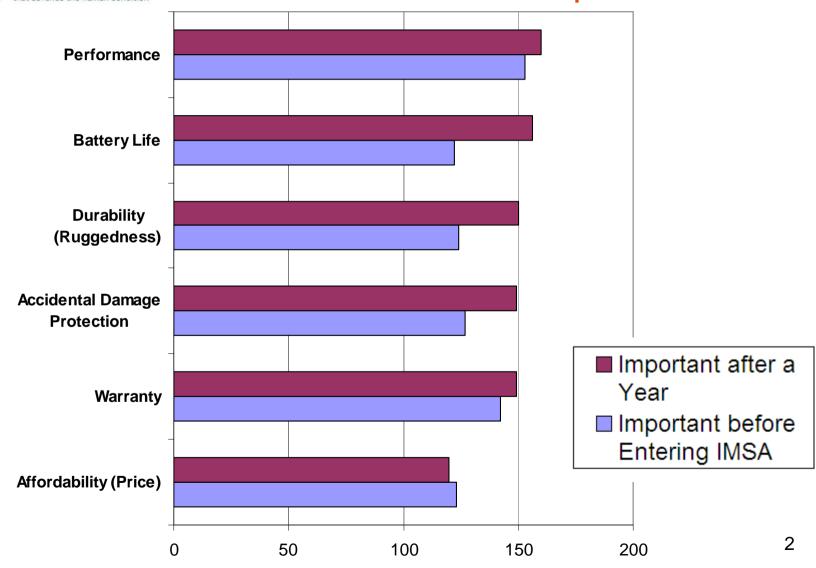

## Importance of Tablet Features Before and After a Year's Experience and After a Year's Experience