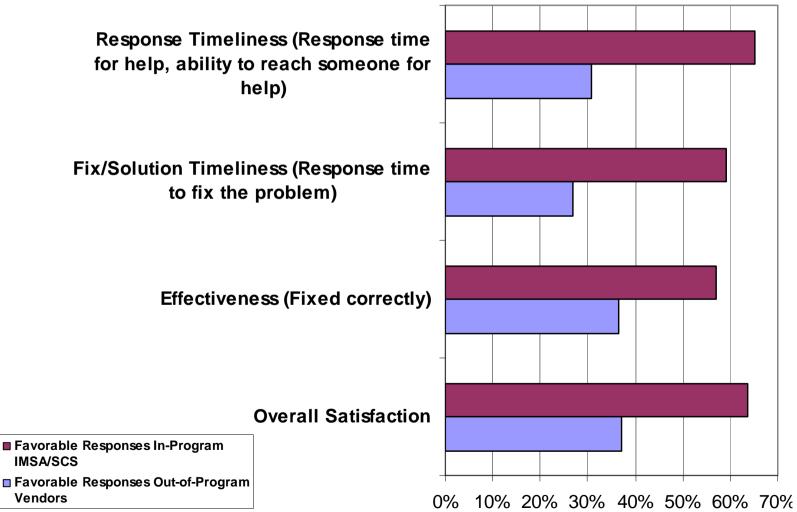

## Student Lead Survey of Tablets

- Conducted by Student Council Technology Sub Committee lead by Andrew Ericson and Alvin Ko
- 270 Students responded to at least one question
- Questions on:
  - The importance of tablet features
    - How important were the following factors to you when you purchased your computer before sophomore year?
    - If you were purchasing your computer today, how important would the following factors be in making your purchase?
  - Satisfaction with service in-program and out-ofprogram

## Importance of Tablet Features Before and After a Year's Experience and After a Year's Experience





## Service Satisfaction